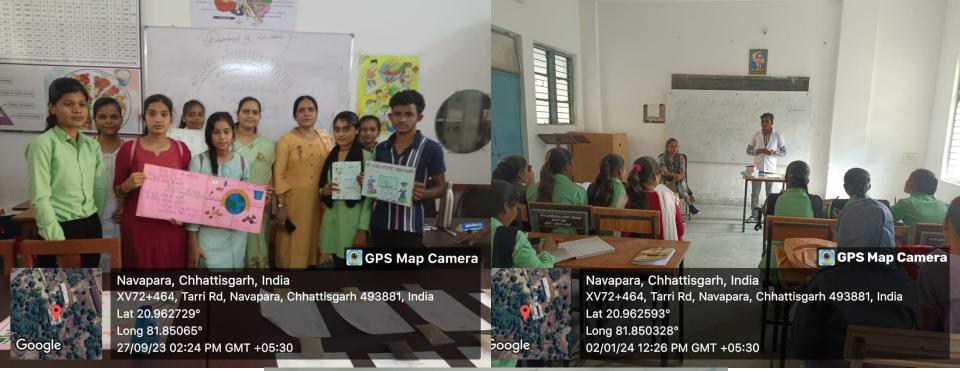

# Teaching and learning methodology 2023-24

Shri Kuleshwar Mahadev Government College Gobra-Nawapara Raipur CG. Experiential learning- Educational tour, Field work, Workshop

 Participative learning- Practical work, Class seminar, Student interaction program

Problem solving- Projects and model preparation

# Experiential learning















# Participative learning











## Problem solving learning

#### GROUP - A (PLANT)

- 1. Kalpana Sahu
- 2. Hina Sahu
- 3. Leena Sahu
- 4. Hritika Sahu
- 5. Bharti Dhruw
- 6. Dhananjay Sinha
- 7. Hemant Sahu
- 8. Kumkum Sahu
- 9. Lilesh Sahu
- 10. Lomesh Sonkar
- 11. Lileshwari
- 12. Laxmi
- 13. Khushbu Nishad

- 14. Mansi Sahu
- 15. Digeshwari Yaday
- 16. Monisha
- 17. Harshika Sonkar
- 18. Mamta Sahu
- 19. Damini Yaday
- 20. Homeshwari Sahu
- 21. Homshwari Sahu
- 22. Kishor Sahu
- 23. Chandani Sahu
- 24. Damni Sahu
- 25. Jyoti Sahu
- 26. Mamta Sahu

### SHREE KULESHWAR MAHADEV GOVT COLLEGE GOBRA NAWAPARA (C.G.)



Session: 2023-24

Topic: Harberium (Madicinal Plant Collection)

Guidence By:

Miss Pushplata Kanwar

Post - Assisant Professor Of Botany

Submitted By:

#### GROUP - B (FLOWER)

- 1. Parvati Prajap