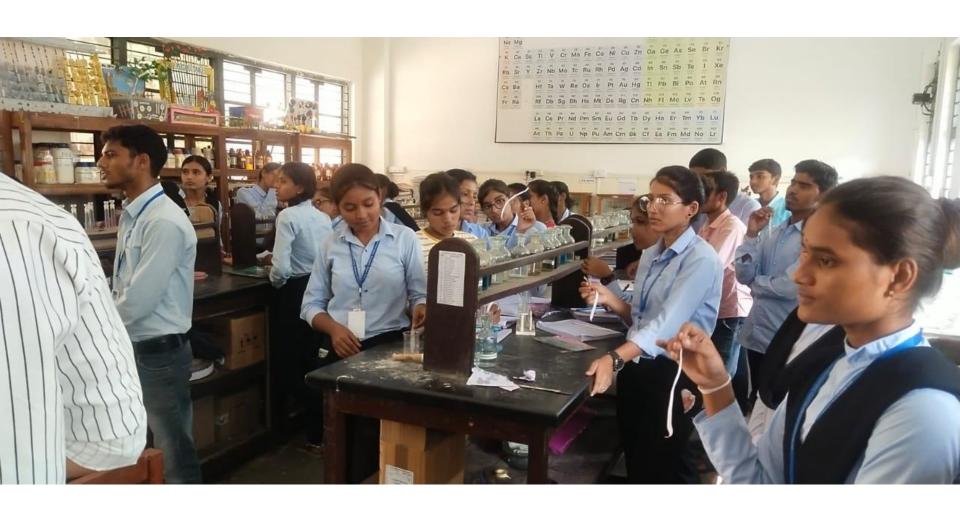

OVT COLLEGE GOBRA NAWAPARA (C.G.)



Session: 2023-24

Topic: Harberium (Madicinal Plant Collection)

Guidence By:

Miss Pushplata Kanwar

Post - Assisant Professor Of Botany

Submitted By:

#### GROUP - B (FLOWER)

- 1. Parvati Prajapati
- 2. Vaishnavi Dewagan
- 3. Payal Banswar
- 4. Ritu Chakradhari
- 5. Neetu Bharti
- 6. Pushpanjali Yadav
- 7. Sohadra
- 8. Prema Sahu
- 9. Purnima
- 10. Rohit
- 11. Yogesh Kumar Sonkar
- 12. Ved Prakash Verma
- 13. Roma Patel
- 14. Parmanand
- 15. Yogesh Chakradhari
- 16. Nandini Nishad

### 17. Tameshwani Nishad

### SHREE KULESHWAR MAHADEV GOVT COLLEGE GOBRA NAWAPARA (C.G.)



Session: 2023-24

Topic : Harberium (plant/flower Collection)

Guidence By:

Miss Pushplata Kanwar Maim Post - Assisant Professor Of Botany Submitted By: B.sc II Year

Group A/B



ON

Programming In HTML"

Submitted

In

The Requirement for the Award of the Degree

Of

Diploma in Computer Application

For

Session: 2023-24



Guided by:

Mrs. Pushpa Mandhariya

Asst. Professor

Submitted by:

Student Name:- Khyati sahu

Roll No. - 2312028016

At:-

Shree Kuleshwar Mahadev Govt. College Gobra Nawapara

Affiliated To:-

Pt. Ravishankar Shukla University, Raipur (C.G.)

Name-Jitendri Sahu

2023-24

ASSIGNMENT

ON

"DBMS AND HTML"

PGDCA -2<sup>ND</sup> SEMESTER

FROM

PT. RAVISANKAR SUKLA UNIVERSITY RAIPUI

Session: 2023-24



Guided By: ()

Mrs.PUSHPA MANDHARIYA

Ass. professor

submitted By:

JITENDRI SAHU

Roll No.14

At:-

Shree Kuleshwar Mahadev Govt.College Gobra Nawapara

Affiliated To :-

Pt. Ravishankear Shukla University, Raipur(C.G.)