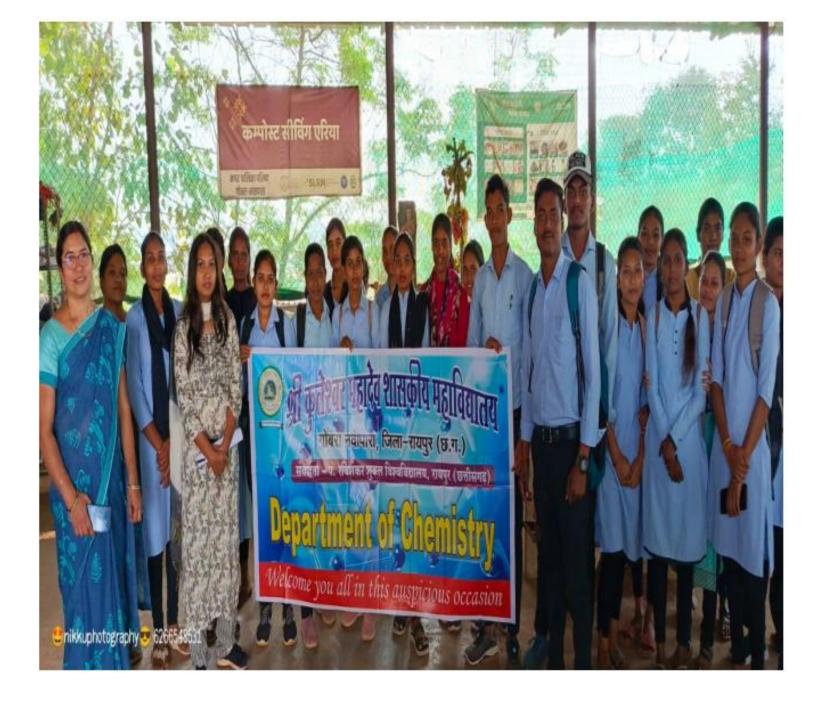

# Teaching and learning methodology 2023-24

Shri Kuleshwar Mahadev Government College Gobra-Nawapara Raipur CG. Experiential learning- Educational tour, Field work, Workshop

 Participative learning- Practical work, Class seminar, Student interaction program

# Experiential learning